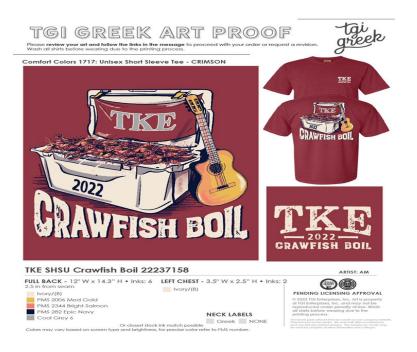

Family/ Alumni crawfish boil on May 14th - We will be doing things a little bit differently than usual. We will be having a shirt made (proof below) and having a live concert around the time of the crawfish being served. For that reason we will charge for this event. Please fill out this google doc if you plan on attending:

https://docs.google.com/forms/d/e/1FAIpQLSf0XH6hyw0kfiRWsEZF\_mwkcAqs9LxYgDlty YmryXJBasQGTQ/viewform

Single ticket:

- \$20 gets you crawfish and a concert
- \$30 gets you crawfish, concert, and a shirt

Double ticket:

\$50 - gets 2 people crawfish, both a shirt, and both the concert

We got a new deck in preparation of the crawfish boil! The total quote is \$3,500, which we have paid half of.

On the chapters end we are trying to fundraise for this by power washing if any of you would need power washing. We are willing to drive and the flier is attached below.