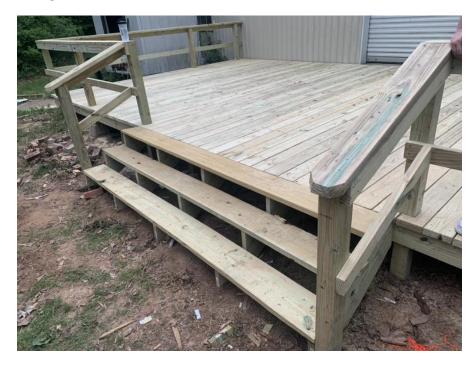

Double ticket:

\$50 - gets 2 people crawfish, both a shirt, and both the concert

We got a new deck in preparation of the crawfish boil! The total quote is \$3,500, which we have paid half of.

On the chapters end we are trying to fundraise for this by power washing if any of you would need power washing. We are willing to drive and the flier is attached below.