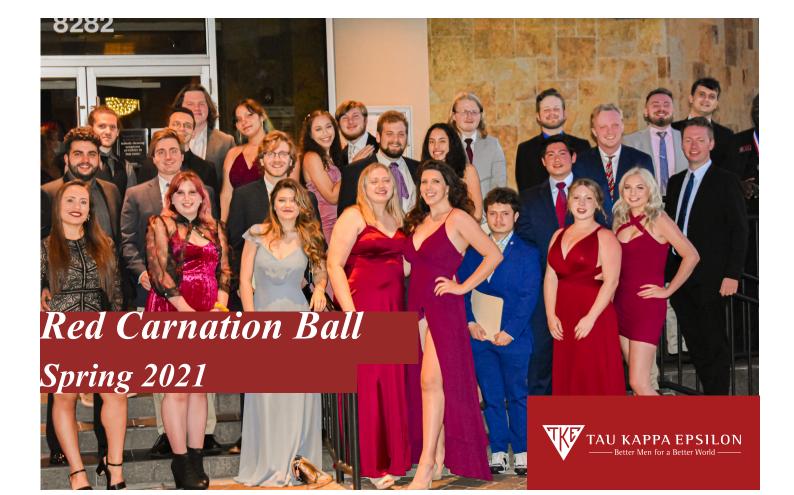

## **RCB & Awards**

On May the 7th, we had the pleassure to meet with some of our beloved alumni and enjoyed RCB weekend at Kissimee, FL. Among others, fraters Edwin Robinson, Trevor Scully, Kyle Ruiz and Nathan Kawada joined us for the weekend and had a great time among around active members and their dates. All the pictures can be found in the Facebook group.