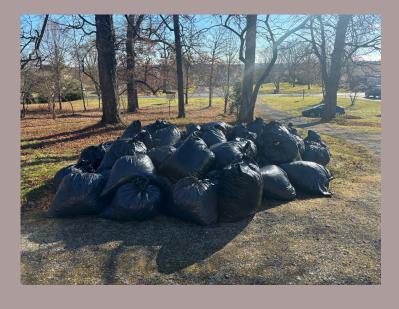

#### **SERVICE**

Members of Mu Theta went to Rider Park to assist with the planting of shrubs for the American Woodcock population.

MuTheta's annual Quaker
Rake happened this month
with 47 bags of leaves
being cleaned up at the
Pennsdale Friends
Meetinghouse.