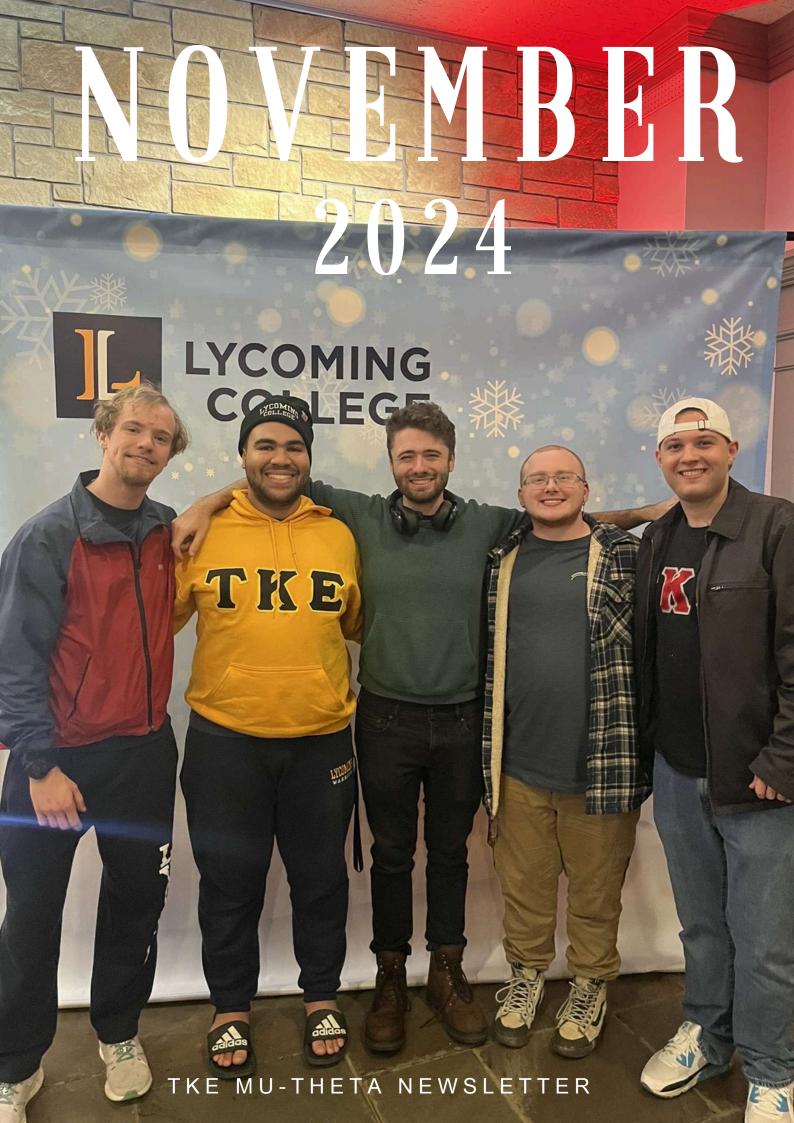

## NEW INITIATES



On November 24th, 2024, we had the honor of welcoming our newest member Will Parsells into the bond of TKE.

#### Officer Elections



Gabe Colpetzer
Prytanis



Noah Huffman Cryso



Brenden Smith Epi



Nick Arnold Hypo



### Officer Elections



Nick Passiglia Pylo



John Rodgers Histor



Chris Gram Gram



Kenny Draper Heg



#### BROTHER SPOTLIGHT





Frater Noah Huffman assisted with the setup of the inaugural <u>German Christman Market</u>: it will be held this Friday from noon-9pm in the commuter parking lot on Mulberry St. and Mulberry Ave.



# RED CARNATION BALL TICKETS AND DONATIONS



If you wish to donate to the TKE foundation to help our KRAs please scan the QR code to the right. There is a high likelihood that the money will come back to the chapte