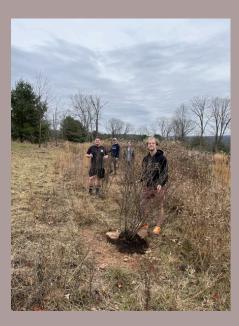

#### **SERVICE**

Members of Mu Theta went to Rider Park to assist with the planting of shrubs for the American Woodcock population.

MuTheta's annual Quaker
Rake happened this month
with 47 bags of leaves
being cleaned up at the
Pennsdale Friends
Meetinghouse.